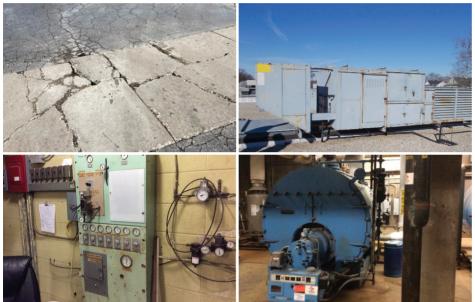

#### If approved, District 86's 2023 Referendum would fund:

- Safety and security upgrades
- Replacement of outdated roofing, plumbing, electrical, and HVAC systems
- Americans with Disabilities Act (ADA) improvements
- Technology infrastructure upgrades

- Energy efficiency enhancements
- Replacement of Gompers and Hufford Junior High Schools, both built in the 1950s, on their existing sites
- Addition to Jefferson Elementary School

## FAST FACTS

- The District's 21 schools are 11 to 111 years old, with the majority between 50 and 99 years old.
- Certain schools within the District face overcrowding and space-related challenges.
- It's been 20 years since voters approved funding for building improvements.
- The District has worked hard to maintain its facilities, but many critical repairs and building updates fall outside the scope of yearly maintenance and require additional funding.
- With debt expiring, the current tax rate does not need to be increased.

## **PROPOSED DISTRICTWIDE IMPROVEMENTS**

| ACCESSIBILITY/ADA ENHANCEMENTS                           | 1925 Culbertson Elementary | <b>1937</b> Cunningham Elementary | 1970 Dirksen Junior High | <b>1964</b> Eisenhower Academy | <b>1915</b> Farragut Elementary | <b>1911</b> Forest Park Individual Education | 1958 Gompers Junior High | 1956 Hufford Junior High & I.E. Program | 1968 Jefferson Elementary | <b>1955</b> Keith Elementary | 1924 Marshall Elementary | 1956 Marycrest Early Childhood Center | 1949 Pershing Elementary | 2003 Sanchez Elementary | <b>1964</b> Sandburg Elementary | 2011 Singleton Elementary | 1930 Taft Elementary | 2003 Thigpen Elementary | <b>1937</b> Thompson Instructional Center |   | 1969 Woodland Elementary |
|----------------------------------------------------------|----------------------------|-----------------------------------|--------------------------|--------------------------------|---------------------------------|----------------------------------------------|--------------------------|-----------------------------------------|---------------------------|------------------------------|--------------------------|---------------------------------------|--------------------------|-------------------------|---------------------------------|---------------------------|----------------------|-------------------------|-------------------------------------------|---|--------------------------|
| Doors & Hardware                                         | •                          |                                   |                          |                                |                                 |                                              |                          |                                         |                           |                              |                          |                                       |                          |                         |                                 |                           |                      |                         |                                           |   |                          |
| Restroom Renovations & Accessibility Improvements        | •                          |                                   | •                        | •                              |                                 | •                                            | •                        | •                                       |                           |                              | •                        |                                       |                          |                         | •                               |                           |                      |                         |                                           | • |                          |
| SAFETY & SECURITY UPGRADES                               |                            |                                   |                          |                                |                                 |                                              |                          | 1                                       |                           |                              |                          |                                       |                          | 1                       | 1                               | 1                         |                      |                         |                                           |   |                          |
| Access Controls                                          | •                          |                                   |                          | ٠                              |                                 | ٠                                            |                          |                                         |                           |                              | ٠                        |                                       | ٠                        |                         |                                 |                           |                      | ٠                       |                                           |   |                          |
| Fire Alarms                                              |                            |                                   |                          |                                |                                 |                                              |                          |                                         |                           |                              |                          |                                       |                          |                         |                                 |                           |                      |                         |                                           |   |                          |
| PA/Intercoms                                             | •                          |                                   |                          | ٠                              |                                 | ٠                                            |                          |                                         |                           |                              |                          |                                       | •                        | •                       | •                               |                           |                      | •                       | •                                         | ٠ |                          |
| BUILDING ENVELOPE                                        |                            |                                   |                          |                                | 1                               |                                              |                          |                                         |                           |                              |                          |                                       |                          |                         |                                 |                           |                      |                         |                                           |   |                          |
| Roofing Replacement/Repairs                              |                            |                                   |                          | ٠                              |                                 |                                              | ٠                        |                                         |                           |                              | ٠                        |                                       |                          |                         |                                 |                           |                      |                         |                                           | • |                          |
| Window Repairs/Replacement                               | •                          |                                   | •                        | ٠                              | •                               | •                                            | •                        | •                                       |                           | •                            | ٠                        | •                                     |                          |                         | •                               |                           | ٠                    |                         | •                                         | • |                          |
| INDOOR LEARNING ENVIRONMENTS                             |                            |                                   |                          |                                |                                 |                                              |                          |                                         |                           |                              |                          |                                       |                          |                         |                                 |                           |                      |                         |                                           |   |                          |
| HVAC                                                     |                            |                                   | •                        |                                |                                 |                                              | ٠                        |                                         |                           | •                            |                          |                                       | ٠                        |                         | ٠                               |                           |                      |                         |                                           | • |                          |
| Lighting                                                 | •                          |                                   | •                        | •                              | •                               | •                                            | •                        | •                                       |                           |                              | •                        | •                                     |                          |                         | •                               |                           | •                    |                         |                                           | • |                          |
| Flooring, Railings & Hardware                            | •                          |                                   | •                        | •                              | •                               | •                                            | •                        | •                                       | •                         | •                            | •                        | •                                     | •                        |                         | •                               |                           |                      |                         | •                                         | • |                          |
| Furniture & Storage                                      | •                          |                                   | •                        | •                              |                                 | •                                            | •                        | •                                       | •                         |                              | ٠                        |                                       |                          |                         | •                               |                           | •                    |                         | •                                         | • |                          |
| TECHNOLOGY INFRASTRUCTURE                                |                            |                                   |                          |                                |                                 |                                              |                          |                                         |                           |                              |                          |                                       |                          |                         |                                 |                           |                      |                         |                                           |   |                          |
| Electrical                                               | •                          |                                   | •                        | •                              |                                 | •                                            | •                        |                                         |                           |                              |                          |                                       |                          |                         |                                 |                           |                      |                         |                                           | • |                          |
| Plumbing                                                 | •                          |                                   | •                        | •                              |                                 | •                                            |                          |                                         |                           |                              |                          |                                       |                          |                         |                                 |                           |                      |                         |                                           | • |                          |
| Mechanical Systems                                       | •                          |                                   |                          | •                              |                                 | •                                            |                          | •                                       |                           |                              | ٠                        | •                                     |                          |                         | •                               |                           |                      |                         |                                           | • |                          |
| Technology Infrastructure                                | •                          |                                   |                          |                                |                                 |                                              |                          |                                         |                           |                              |                          |                                       |                          |                         |                                 |                           |                      |                         |                                           |   |                          |
| SITE IMPROVEMENTS                                        |                            |                                   |                          |                                |                                 |                                              |                          |                                         |                           |                              |                          |                                       |                          |                         |                                 |                           |                      |                         |                                           |   |                          |
| Parking Lots                                             | •                          |                                   | •                        | •                              | •                               | ٠                                            | •                        | •                                       | •                         | •                            | ٠                        | •                                     | ٠                        | •                       | •                               | •                         | •                    | •                       | •                                         | • |                          |
| Sidewalks/Masonry                                        | •                          |                                   |                          | ٠                              |                                 | ٠                                            |                          |                                         |                           |                              |                          |                                       |                          |                         |                                 |                           |                      |                         |                                           | • |                          |
| Playgrounds                                              | •                          |                                   |                          | •                              |                                 | •                                            |                          |                                         |                           | •                            | ٠                        |                                       |                          |                         |                                 |                           |                      |                         |                                           |   |                          |
| Sports Fields/Track                                      |                            |                                   |                          |                                |                                 |                                              |                          |                                         |                           |                              |                          |                                       |                          |                         |                                 |                           |                      |                         |                                           |   |                          |
| UPDATED LEARNING SPACES                                  |                            |                                   |                          |                                |                                 |                                              |                          |                                         |                           |                              |                          |                                       |                          |                         |                                 |                           |                      |                         |                                           |   |                          |
| Add and/or Reconfigure Classrooms                        |                            |                                   |                          |                                | •                               | ٠                                            | •                        | •                                       | •                         | •                            |                          |                                       | ٠                        | •                       |                                 | •                         | •                    | •                       |                                           | • |                          |
| Add or Update Gymnasium                                  |                            |                                   |                          |                                |                                 |                                              |                          |                                         |                           |                              |                          |                                       |                          |                         |                                 |                           |                      |                         |                                           |   |                          |
| Make Resource Center/Library Improvements                |                            |                                   | •                        |                                |                                 |                                              | ٠                        | ٠                                       |                           |                              |                          |                                       |                          |                         |                                 |                           |                      |                         |                                           | ٠ |                          |
| Replacement of School on Same Site                       |                            |                                   |                          |                                |                                 |                                              |                          |                                         |                           |                              |                          |                                       |                          |                         |                                 |                           |                      |                         |                                           |   |                          |
| New Building & Ballfields                                |                            |                                   |                          |                                |                                 |                                              |                          | ٠                                       |                           |                              |                          |                                       |                          |                         |                                 |                           |                      |                         |                                           |   |                          |
| PARTIAL ADDITIONS                                        |                            |                                   |                          |                                |                                 |                                              |                          |                                         |                           |                              |                          |                                       |                          |                         |                                 |                           |                      |                         |                                           |   |                          |
| Four Classrooms & Multipurpose Room                      |                            |                                   |                          |                                |                                 |                                              |                          |                                         |                           |                              |                          |                                       |                          |                         |                                 |                           |                      |                         |                                           |   |                          |
| Proposed Improvements to be Addressed by 2023 Referendum |                            |                                   | Work                     | Alread                         | y Com                           | pletec                                       | 1                        |                                         |                           |                              |                          |                                       |                          |                         |                                 |                           |                      |                         |                                           |   |                          |