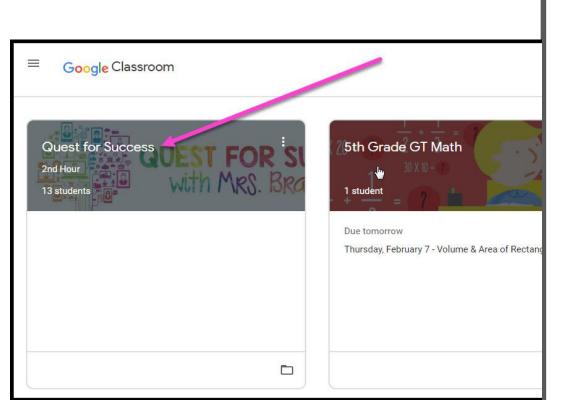

t password?    | NEXT |
|                     |      |
| Click on Next       |      |
|                     |      |
|                     |      |

Type in your child's Google Email address & click "next."

| Hi Tanya<br>bratton@opsb.info | ~    |
|-------------------------------|------|
| Enter your password           |      |
| Forgot password?              | NEXT |
| Click on Next                 |      |





#### **NOW YOU'LL SEE** that you are signed in to your Google Apps for Education account!



Click on the 9 squares (Waffle/Rubik's Cube) icon in the top right hand corner to see the Google Suite of Products!





## Navigating Classroom



#### Click on the waffle button and then the Google Classroom icon.



#### Navigating Classroom



## Click on the class you wish to view.



#### Navigating Classroom

- High Interest for Parents