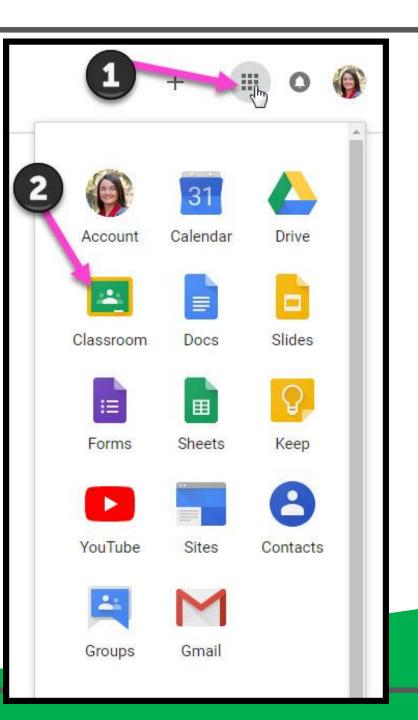

#### **NOW YOU'LL SEE** that you are signed in to your Google Apps for Education account!

Click on the 9 squares (Waffle/Rubik's Cube) icon in the top right hand corner to see the Google Suite of Products!

#### Click on the waffle button and then the Google Classroom icon.