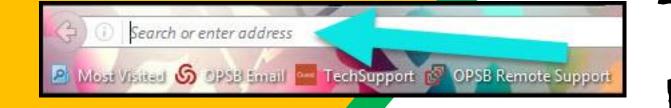

#### Type <u>www.google.com</u> into your web address bar.

|          |                   |     |           | -0                | X  |
|----------|-------------------|-----|-----------|-------------------|----|
| ligant C |                   | 😭 💼 | vs 🔀 NC I | 🕜 🧿<br>Math Tasks | E  |
|          | Click on Sign in. |     | nages     |                   | in |
|          |                   |     | ~         |                   |    |