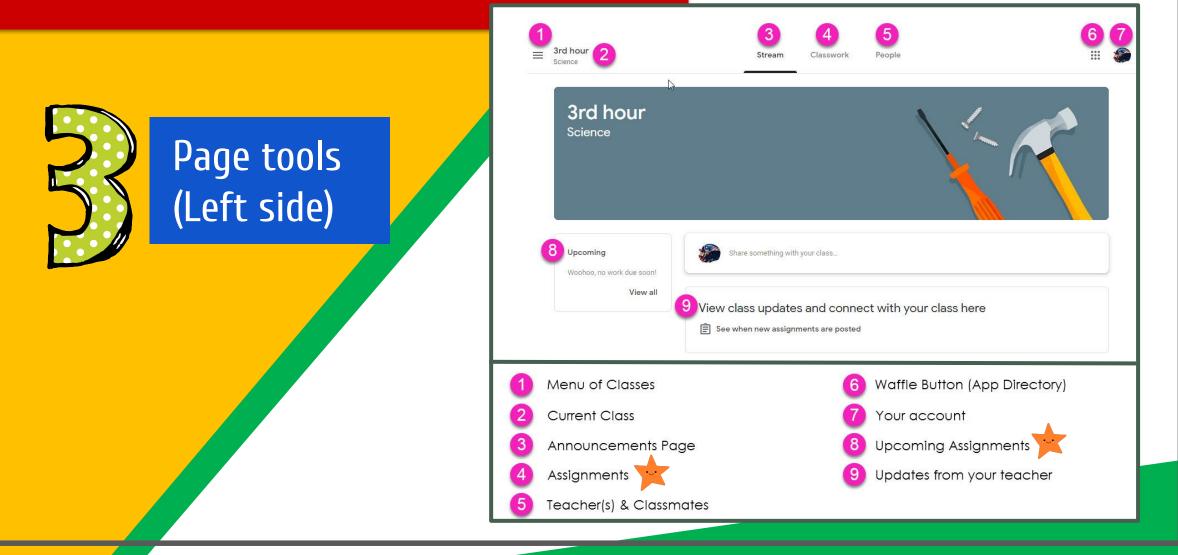

## Navigating Classroom

#### Navigating Classroom

#### Navigating Classroom

- High Interest for Parents