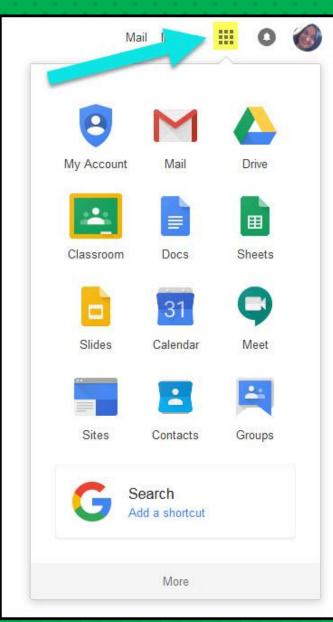

#### **NOW YOU'LL SEE** that you are signed in to your Google Apps for Education account!

Click on the 9 squares (Waffle/Rubik's Cube) icon in the top right hand corner to see the Google Suite of Products!