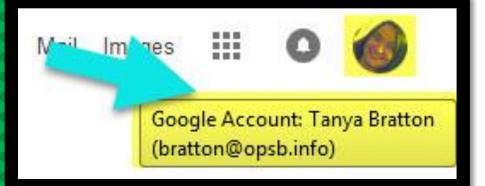

Google

Your child was provided with a secure login and password that is unique to them.

## Check with his/her teacher to obtain this private information.