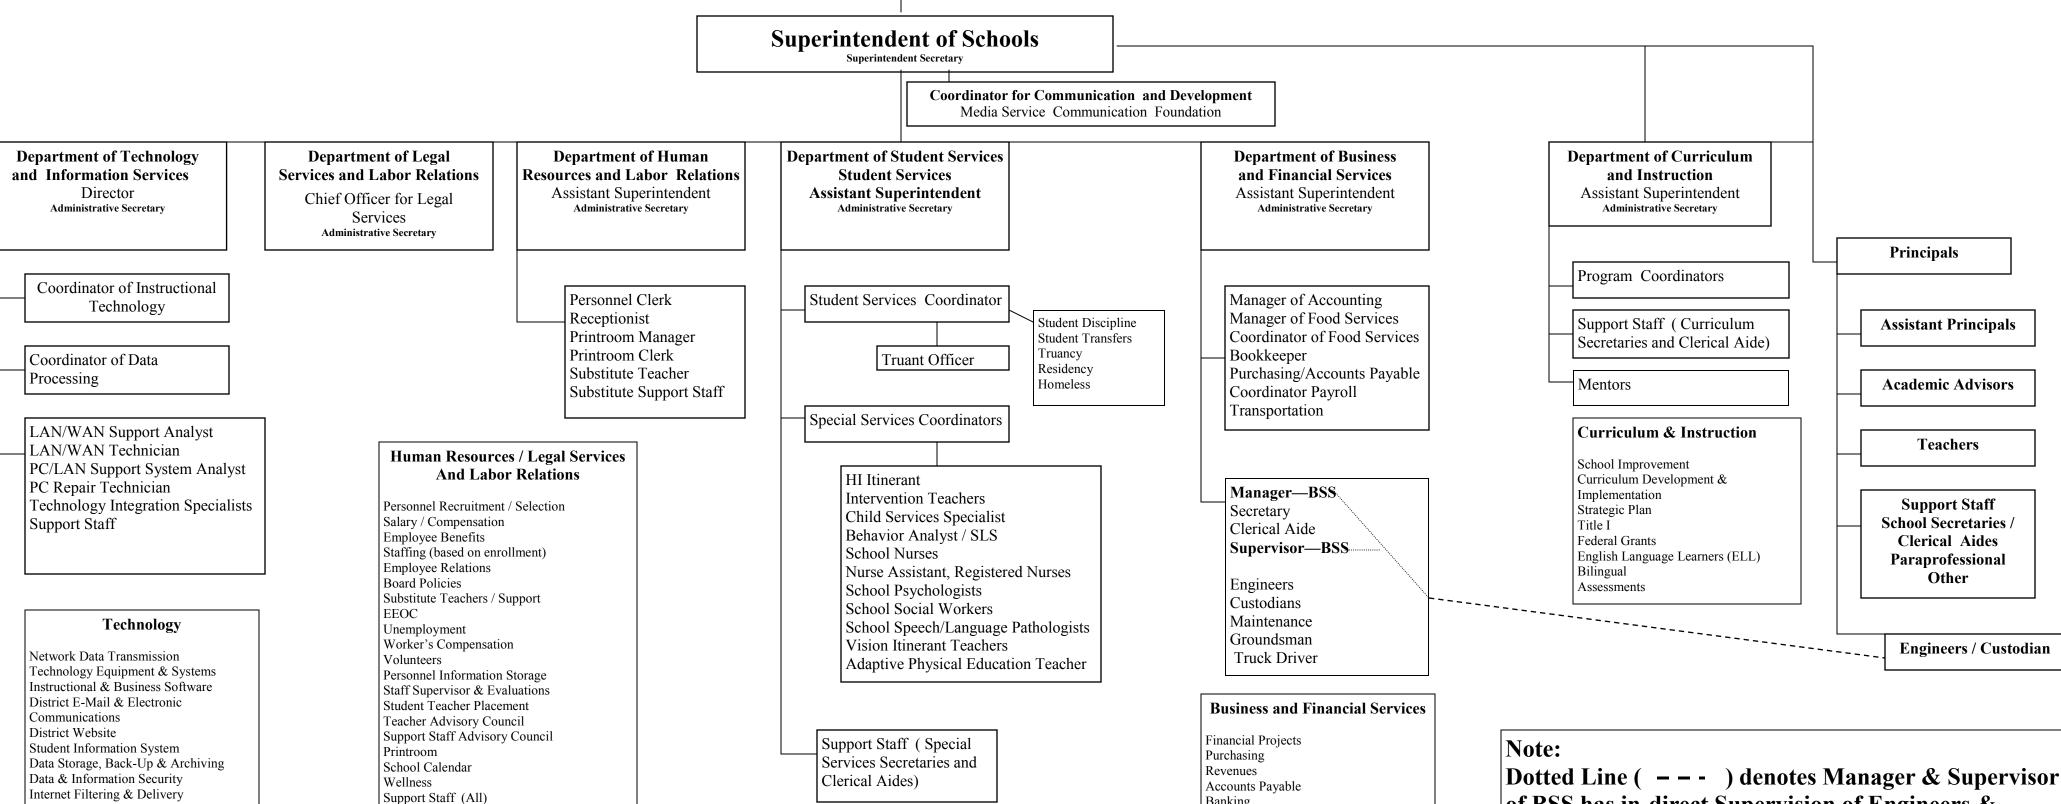

# **Joliet Public Schools District 86 Board of School Inspectors**

of BSS has in-direct Supervision of Engineers & **Custodians** 

## Student Records

Enrollment

Support Online & Electronic Assessments

Special Education

Counseling Services

Health Services

Diagnostic Services

Special Education Transportation

Program Services

Homebound / Hospital Services

Audiological Services

Occupational / Physical Therapy

Banking

Payroll

Construction / Facilities

Safety / Emergency Training

#### Transportation

Transportation Investigations

### Food Services

Food Services / Free & Reduced

#### **Building Support Services**

Custodians Maintenance